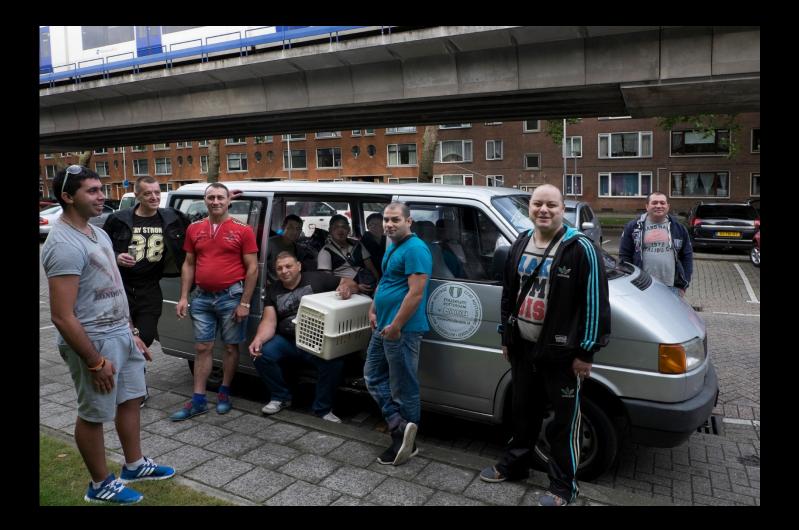

Kamen is a hardworking Rotterdammer building and shaping the city. Like in the past when people came to Rotterdam to work and build the city. In the collection of the museum there are a lot of traces of labourmigrants; the so-called real Rotterdammers. For example these two sculptures by Han Richters symbolizing the reconstruction of the city after the war.

### VOLKSWAGEN TRANSPORTER BUS (1992) BY KAMEN VLADIMIROV

A symbol for a changing Europe and Rotterdam. Rotterdam-based Bulgarians travel in this bus between their native country and their new home. Through this bus, we follow how this group are becoming Rotterdammers

VOLKSWAGENBUS TRANSPORTER (1992) VAN KAMEN VLADIMIROV Een symbool voor een veranderend Europa en Rotterdam. Met deze bus reizen Rotterdamse Bulgaren tussen hun geboorteland en nieuwe woonplaats We volgen met het busje hoe ze