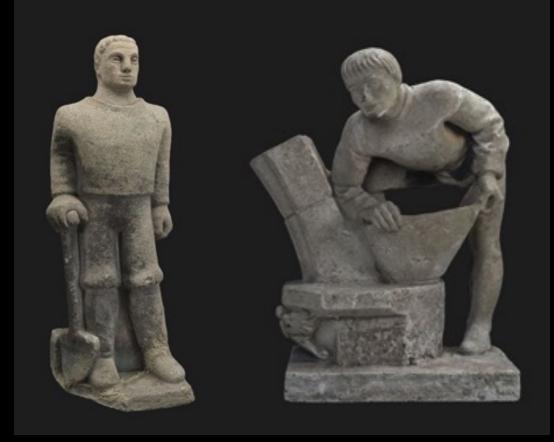

Kamen is a hardworking Rotterdammer building and shaping the city. Like in the past when people came to Rotterdam to work and build the city. In the collection of the museum there are a lot of traces of labourmigrants; the so-called real Rotterdammers. For example these two sculptures by Han Richters symbolizing the reconstruction of the city after the war.