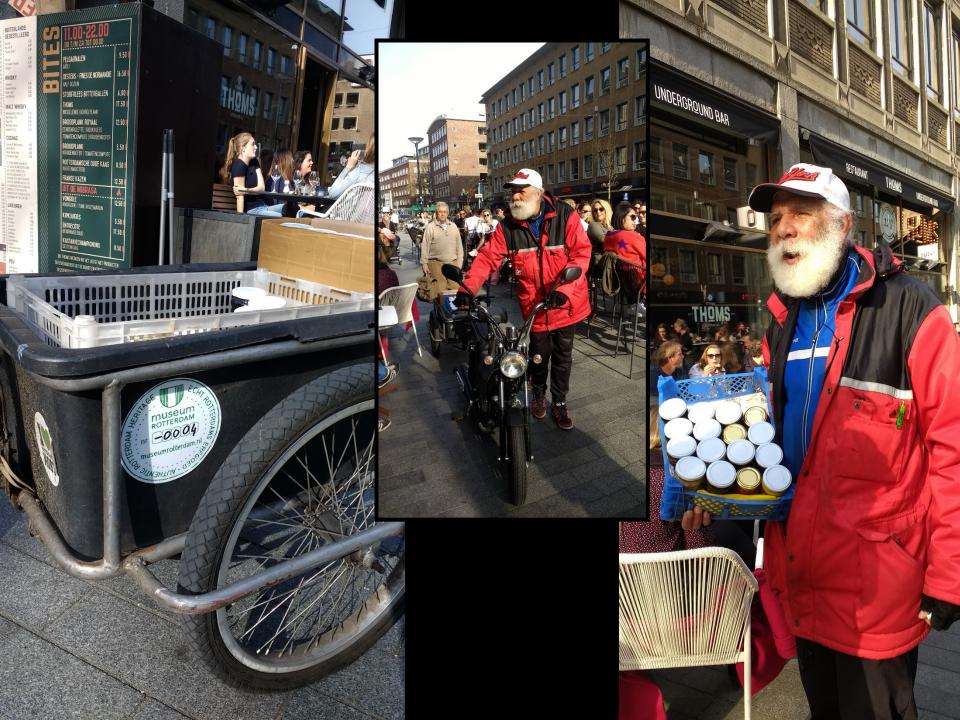

### VOLKSWAGEN TRANSPORTER BUS (1992) BY KAMEN VLADIMIROV

A symbol for a changing Europe and Rotterdam. Rotterdam-based Bulgarians travel in this bus between their native country and their new home. Through this bus, we follow how this group are becoming Rotterdammers

VOLKSWAGENBUS TRANSPORTER (1992) VAN KAMEN VLADIMIROV Een symbool voor een veranderend Europa en Rotterdam. Met deze bus reizen Rotterdamse Bulgaren tussen hun geboorteland en nieuwe woonplaats We volgen met het busje hoe ze