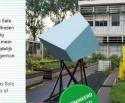

### DE SLIMME REGENTON

De Slimme regenton van Studio Bas Sala is een reactie op de enorme hoeveelheden regenwater die de stad tegenwoordig moet verwerken. De regen zakt niet meer weg en moet op andere manieren tijdelijk oppevangen worden. De Slimme Regenton zorgt dat hij leeg is bij een piekbui.

### THE RAIN BARREL SYSTEM The Rain Barrel System by Studio Bas Sala

is a reaction to the massive amounts of rainwater that today's city needs to manage. The rain doesn't dissipate quickly enough and must be temporarily collected in other ways. The Rain Barrel makes sure it is empty for a storm's peak.